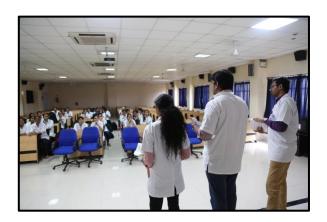

## **NSS UNIT INDUCTION PROGRAM**

Date: 21/09/16

Venue: Lecture Hall 1, MGMDCH

On 21<sup>st</sup> September, 2016 the Induction ceremony of NSS Unit of MGMDCH was conducted in presence of the Program officers and Advisory Committee of NSS, MGMDCH.

The session helped the volunteers to orient towards organizational and managerial skills required for conducting NSS events.