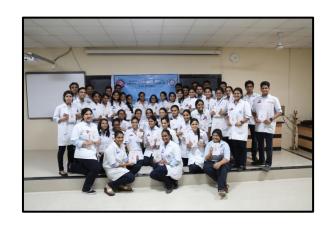

A total of 50 students from II & III B.D.S. were inducted as NSS volunteers for the period of 2016-18. NSS Badges & Record Diaries were presented to each volunteer.

The induction ceremony was followed by a lecture on Team spirit by Dr. Janaki Iyer. She emphasized on importance of team work during NSS Events and also mentioned about group dynamics.