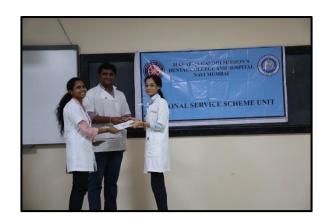

A total of 50 students from II & III B.D.S. were inducted as NSS volunteers for the period of 2016-18. NSS Badges & Record Diaries were presented to each volunteer.

The induction ceremony was followed by a lecture on Team spirit by Dr. Janaki Iyer. She emphasized on importance of team work during NSS Events and also mentioned about group dynamics.